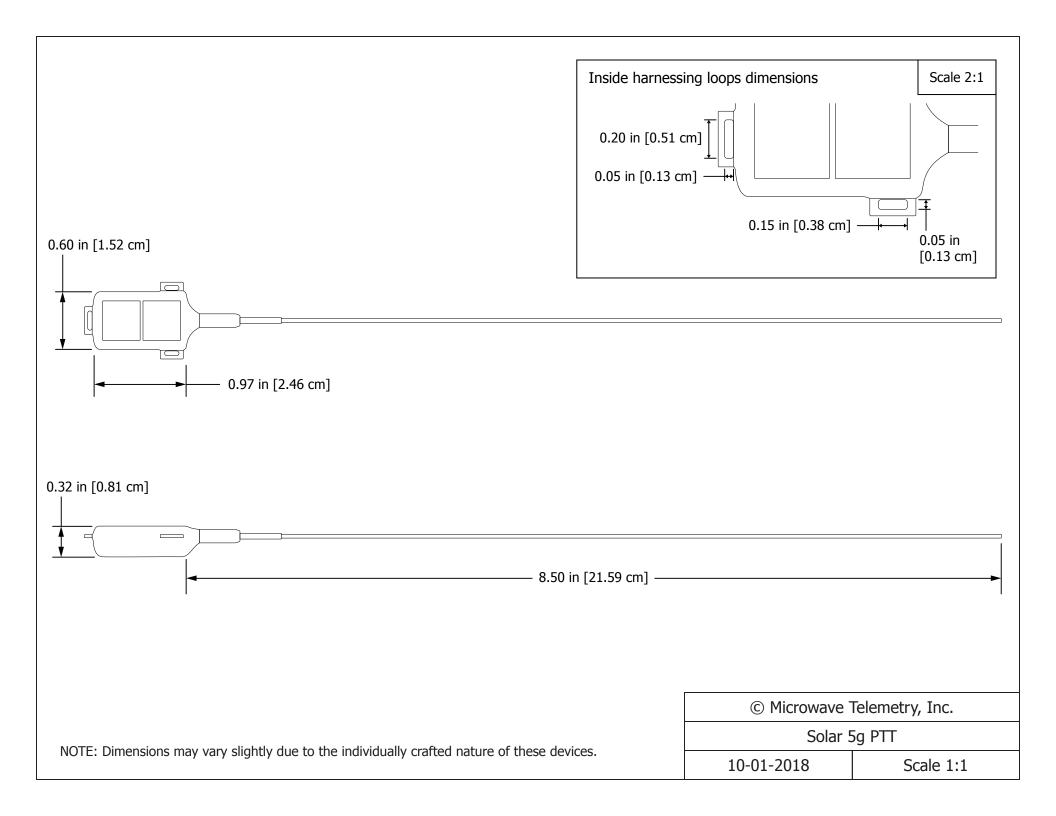

# PHYSICAL SPECIFICATIONS

**Dimensions\*:** Length 0.97 in (2.46 cm) x Width 0.60 in (1.52 cm) x Height 0.32 in (0.81 cm)

**Weight\*\*:** ~4.5–5 grams

Antenna: Hard nylon-coated flexible stranded marine-grade stainless steel, 8.50 in

(21.59 cm) long protruding from the back edge of the transmitter

#### CONSTRUCTION

Microelectronics are encapsulated in epoxy resin to minimize weight and create a durable, long-lasting form.

<sup>\*</sup> Dimensions may vary slightly due to the individually crafted nature of these devices. Harnessing loops not included in these dimensions.