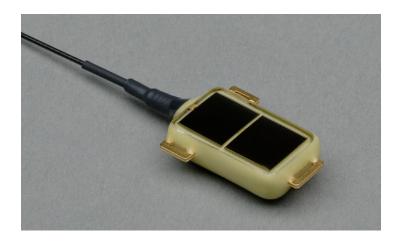

# PHYSICAL SPECIFICATIONS

**Dimensions\*:** Length 0.97 in (2.46 cm) x Width 0.60 in (1.52 cm) x Height 0.32 in (0.81 cm)

**Weight\*\*:** ~4.5–5 grams

Antenna: Hard nylon-coated flexible stranded marine-grade stainless steel, 8.50 in

#### CONSTRUCTION

Microelectronics are encapsulated in epoxy resin to minimize weight and create a durable, long-lasting form.

<sup>\*</sup> Dimensions may vary slightly due to the individually crafted nature of these devices. Harnessing loops not included in these dimensions.